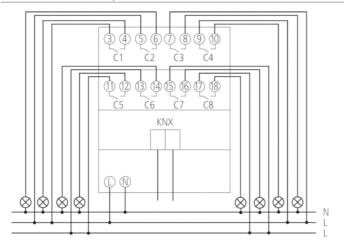

|
| Switching of various phases                             | Possible                                                                                 |
| Suitable for SELV                                       | Yes if all channels switch at SELV                                                       |
| Ambient temperature                                     | -5 °C +45 °C                                                                             |
| Type of protection                                      | IP 20                                                                                    |

Article number: 4940220

| Protection class | II |
|------------------|----|
|------------------|----|

## **Connection example**